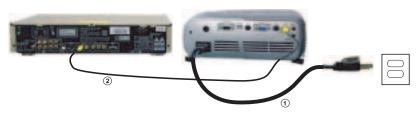

## **Connecting to a Commercial RS232 Control Box**

| 1 | Power cord                   |
|---|------------------------------|
| 2 | RS232 cable                  |
| 3 | Commercial RS232 control box |